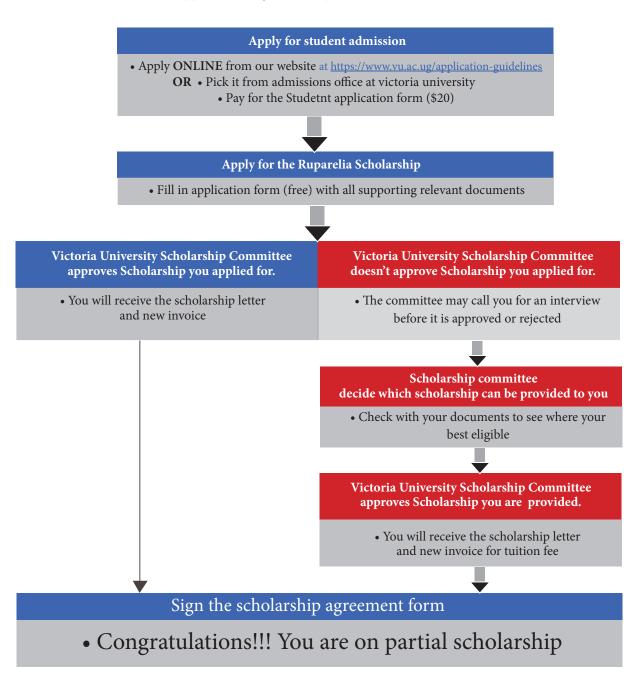

SECTION 3.0

#### APPLICATION AND ADMISSION PROCESS

All new students must be admitted to the Victoria University through the student application procedures. The Ruparelia Foundation Scholarship Grant play no role in the admission of applicants to the University, and are not able to influence the chances of an applicant being offered a place.